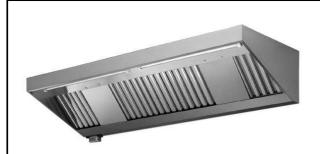

## Ventilation Equipment 304 S/S Wall Hood+Filters+Fan 2400x1100mm

| ITEM #  |  |  |
|---------|--|--|
| MODEL # |  |  |
| NAME #  |  |  |
| SIS #   |  |  |
| AIA #   |  |  |

644215 (AMPV1124DT)

304 stainless steel Wall Hood with filters and exhauster

#### Item No.

Constructed in 304 AISI stainless steel. Equipped with labyrinth filters in 304 AISI stainless steel, blind panels in 304 AISI stainless steel and condensate collecting tray. Centrifugal fan, with enclosed type motor, mounted inside the filter battery.

#### **Main Features**

- External panels with upturned edges to avoid injuries.
- Prearranged for installation of lighting.
- Low noise level.

#### Construction

- Eyebolts and screw anchors for ceiling installation.
- Outlet holes are sized in order to minimize drops in pressure.
- Back drain pipe with drain hole to transfer grease into a 304 AISI container.
- 304 AISI stainless steel condensation collection tray.
- Labyrinth filters guarantee constant filtration to avoid clogging and to protect against fire.
- 304 AISI stainless steel blind panels for a correct exhaustion.
- 304 AISI stainless steel labyrinth filters easily removable for cleaning.
- Entirely constructed in 304 AISI stainless steel.