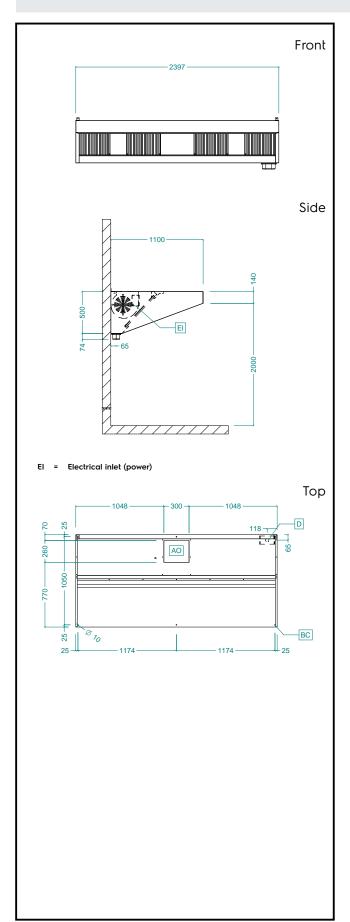

### Electric

Supply voltage:

**644215 (AMPV1124DT)** 220-240 V/1N ph/50 Hz

Total Watts: 0.42 kW
Built-in Fan Power: 420 W

**Key Information:** 

External dimensions, Width: 2400 mm
External dimensions, Depth: 1100 mm
External dimensions, Height: 500 mm
Net weight: 73 kg

#### Air Emission:

Air capacity: 2700 mc/h